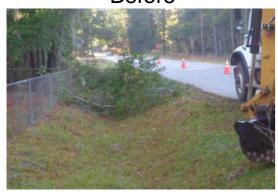

#### **Narrative Description of Project:**

Project improved 1,425 L.F. of drainage system. Cleaned out 1,425 L.F. of roadside ditch. Jetted (2) crossline pipes and (12) driveway pipes. Hydroseeded for erosion control.

## **Before**