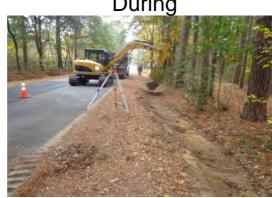

#### **Narrative Description of Project:**

Project improved 1,425 L.F. of drainage system. Cleaned out 1,425 L.F. of roadside ditch. Jetted (2) crossline pipes and (12) driveway pipes. Hydroseeded for erosion control.

# During

After

**Completion:** Nov-12