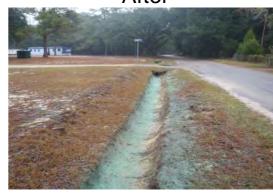

#### **Narrative Description of Project:**

Project improved 1,425 L.F. of drainage system. Cleaned out 1,425 L.F. of roadside ditch. Jetted (2) crossline pipes and (12) driveway pipes. Hydroseeded for erosion control.

# During

After

**Completion:** Nov-12