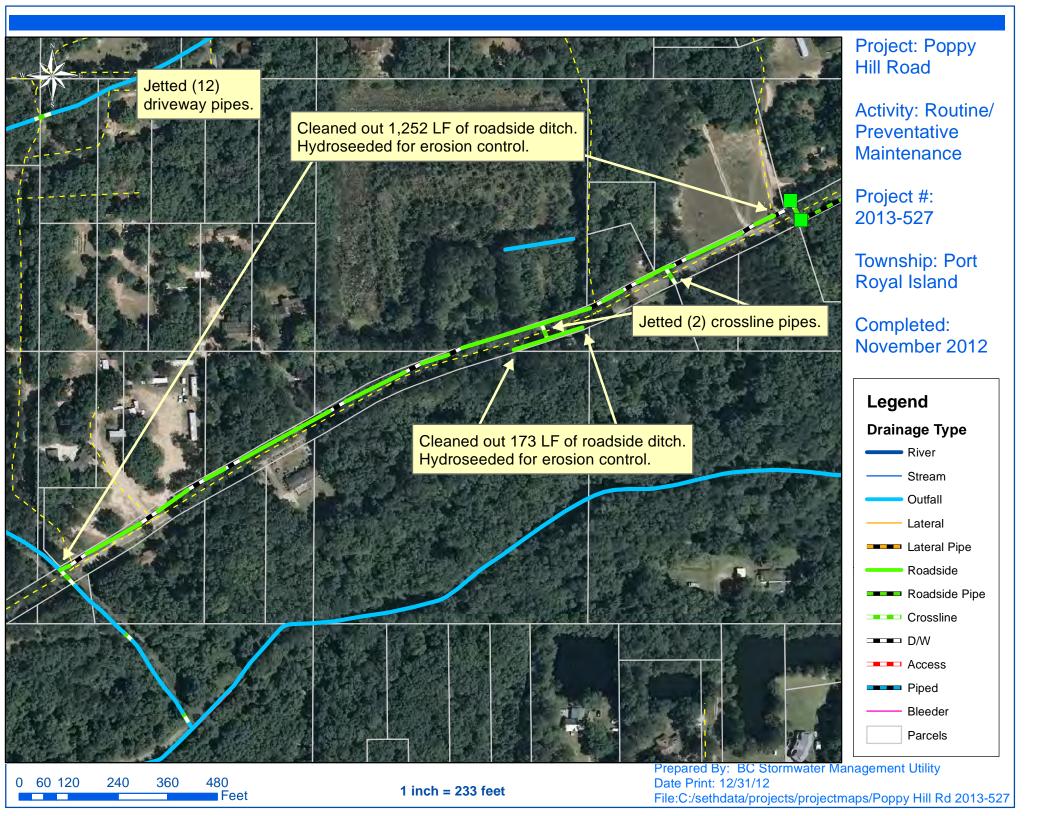

#### **Narrative Description of Project:**

Project improved 1,425 L.F. of drainage system. Cleaned out 1,425 L.F. of roadside ditch. Jetted (2) crossline pipes and (12) driveway pipes. Hydroseeded for erosion control.